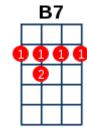

## **Who Loves the Sun (Lou Reed, The Velvet Underground)**

|                             | •                                |
|-----------------------------|----------------------------------|
| <b>A</b><br>Who loves       | G#                               |
| A TOVES                     | F#                               |
| = =                         | that it makes plants grow        |
| D                           | Dm                               |
| Who cares                   | what it does                     |
|                             | <b>A</b>                         |
| Since you                   | broke my heart                   |
| Α                           | G#                               |
| Who loves                   |                                  |
| A                           | F#                               |
| Who cares                   | that it makes breezes            |
| D                           | Dm                               |
| Who cares                   | what it does<br>A                |
| Since you                   | broke my heart                   |
| Ref:                        |                                  |
| A                           | B7 E7 A                          |
| Ра рара                     | paa Who loves the sun            |
| Α                           | B7 E7 A                          |
|                             | paa Who loves the sun            |
| A<br>Do none                | B7 E7 A                          |
| <b>Р</b> а рара<br><b>А</b> | paa Not every one <b>B7 D A</b>  |
|                             | paa Who loves the sun            |
|                             | •                                |
| Α _                         | G#                               |
| Who loves                   |                                  |
| A<br>Who cares              | <b>F</b> # that it makes flowers |
| D Cares                     | Dm                               |
| _                           | that it makes showers            |
|                             | Α                                |
| Since you                   | broke my heart                   |
| Α                           | G#                               |
| Who loves                   | the sun                          |
| A                           | F#                               |
|                             | that it is shining <b>Dm</b>     |
| <b>D</b><br>Who cares       | what it does                     |
| wild cares                  | A                                |
| Since you                   | broke my heart                   |
|                             |                                  |