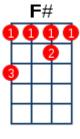

## **Who Loves the Sun (Lou Reed, The Velvet Underground)**

|                             | •                                |
|-----------------------------|----------------------------------|
| <b>A</b><br>Who loves       | G#                               |
| A TOVES                     | F#                               |
| = =                         | that it makes plants grow        |
| D                           | Dm                               |
| Who cares                   | what it does                     |
|                             | <b>A</b>                         |
| Since you                   | broke my heart                   |
| Α                           | G#                               |
| Who loves                   |                                  |
| A                           | F#                               |
| Who cares                   | that it makes breezes            |
| D                           | Dm                               |
| Who cares                   | what it does<br>A                |
| Since you                   | broke my heart                   |
| Ref:                        |                                  |
| A                           | B7 E7 A                          |
| Ра рара                     | paa Who loves the sun            |
| Α                           | B7 E7 A                          |
|                             | paa Who loves the sun            |
| A<br>Do none                | B7 E7 A                          |
| <b>Р</b> а рара<br><b>А</b> | paa Not every one <b>B7 D A</b>  |
|                             | paa Who loves the sun            |
|                             | •                                |
| Α _                         | G#                               |
| Who loves                   |                                  |
| A<br>Who cares              | <b>F</b> # that it makes flowers |
| D Cares                     | Dm                               |
| _                           | that it makes showers            |
|                             | Α                                |
| Since you                   | broke my heart                   |
| Α                           | G#                               |
| Who loves                   | the sun                          |
| A                           | F#                               |
|                             | that it is shining <b>Dm</b>     |
| <b>D</b><br>Who cares       | what it does                     |
| wild cares                  | A                                |
| Since you                   | broke my heart                   |
|                             |                                  |