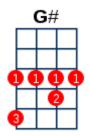

## **Who Loves the Sun (Lou Reed, The Velvet Underground)**

|                             | •                                |
|-----------------------------|----------------------------------|
| <b>A</b><br>Who loves       | G#                               |
| A TOVES                     | F#                               |
| = =                         | that it makes plants grow        |
| D                           | Dm                               |
| Who cares                   | what it does                     |
|                             | <b>A</b>                         |
| Since you                   | broke my heart                   |
| Α                           | G#                               |
| Who loves                   |                                  |
| A                           | F#                               |
| Who cares                   | that it makes breezes            |
| D                           | Dm                               |
| Who cares                   | what it does<br>A                |
| Since you                   | broke my heart                   |
| Ref:                        |                                  |
| A                           | B7 E7 A                          |
| Ра рара                     | paa Who loves the sun            |
| Α                           | B7 E7 A                          |
|                             | paa Who loves the sun            |
| A<br>Do none                | B7 E7 A                          |
| <b>Р</b> а рара<br><b>А</b> | paa Not every one <b>B7 D A</b>  |
|                             | paa Who loves the sun            |
|                             | •                                |
| Α _                         | G#                               |
| Who loves                   |                                  |
| A<br>Who cares              | <b>F</b> # that it makes flowers |
| D Cares                     | Dm                               |
| _                           | that it makes showers            |
|                             | Α                                |
| Since you                   | broke my heart                   |
| Α                           | G#                               |
| Who loves                   | the sun                          |
| A                           | F#                               |
|                             | that it is shining <b>Dm</b>     |
| <b>D</b><br>Who cares       | what it does                     |
| wild cares                  | A                                |
| Since you                   | broke my heart                   |
|                             |                                  |